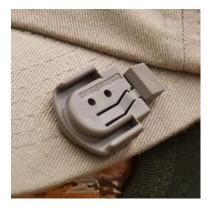

#### **Brand: Sure fire**

Surefire Helmet Lights are an excellent product, but are often limited to helmets. The SFHL mount allows cost-effective use of the light on ball caps, vehicle sun visors, etc. without purchasing expensive additional lighting. Just transfer light from helmet to ball cap wherever hands-free illumination is desired. Takes full advantage of all the Helmet Light LED combinations Surefire has to offer.

The SFHL mounts in a flash to all ball caps or brimmed hats. Molded in 3 colors (black, flat dark earth, and foliage green) to match most caps. Comes with detailed instructions. Proudly made in USA.

Compatible with Surefire Helmet Light models HL-1A through D-TN

#### Features :

- Mountable on caps
- Fits Surefire helmet lights
- Made in U.S.A