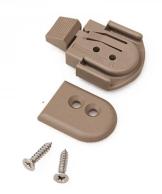

#### **Brand: Sure fire**

Surefire Helmet Lights are an excellent product, but are often limited to helmets. The SFHL mount allows cost-effective use of the light on ball caps, vehicle sun visors, etc. without purchasing expensive additional lighting. Just transfer light from helmet to ball cap wherever hands-free illumination is desired. Takes full advantage of all the Helmet Light LED combinations Surefire has to offer.

The SFHL mounts in a flash to all ball caps or brimmed hats. Molded in 3 colors (black, flat dark earth, and foliage green) to match most caps. Comes with detailed instructions. Proudly made in USA.

Compatible with Surefire Helmet Light models HL-1A through D-TN

#### Features :

- Mountable on caps
- Fits Surefire helmet lights
- Made in U.S.A