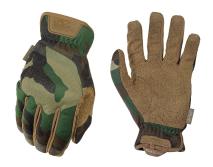

## MECHANIX FAST FIT GLOVES WOODLAND CAMO

## **Brand: Mechanix wear**

The Woodland FastFit<sup>®</sup> tactical glove is designed to protect and conceal military and special forces in mountainous regions with varying vegetation.

The FastFit glove is constructed with an elastic cuff to provide a secure fit at the wrist with easy on and off flexibility in the field.

The anatomically designed two-piece palm eliminates material bunching with movement and improves dexterity for better control.

Breathable TrekDry<sup>(R)</sup> conforms to the natural movement of your hand to keep them cool and comfortable no matter where your mission takes you. Imported

## **FEATURES :**

- <sup>1</sup> Form-fitting Woodland TrekDry<sup> $\mathbb{R}$ </sup> keeps hands cool and comfortable.
- 2. Elastic cuff provides a secure fit with easy on/off flexibility.
- 3. Reinforced thumb and index finger provide added durability.
- 4. Durable synthetic leather palm.
- 5. Anatomically designed two-piece palm eliminates material bunching.
- 6. Nylon pull loop.