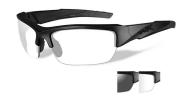

# WILEY X SMOKE GREY/CLEAR MATTE WITH BLACK FRAME MOD. VALOR

Code: WY-CHVAL07

**Brand: Wiley X** 

#### Stel

The light shaped WX Valor results in a cool eyewear with great durability. The Matte Black frame is designed to meet the classic look there fits any situation. It gives a light and easy look suitable for an active lifestyle or just cool relaxation. The streamline temples give an active and sporty look. The possibility of changing lenses brings great flexibility to the eyewear in many weather conditions. The WX curved temple system provides you with a secure and comfort feeling that allows you to move fast and quickly without compromise the safety the eyewear provide.

#### Clear

Protects the eye and the surrounding tissues/structures. The polycarbonate lens is shatterproof and the surface is protected by scratch resistant layers. Maximum light transmission makes you see the precise color values. **Hazy or overcast, dusk/dawn conditions and indoor use.** Blocks 100% of the sun's harmful UVA and UVB rays.

### **Smoke Grey**

Absorbs all colours equally which preserves the same colour perception as without sunglasses. **Perfect in bright light conditions.** Maximum glare reduction. The polycarbonate lens is shatterproof and the surface is protected by scratch resistant layers. Blocks 100% of the sun's harmful UVA and UVB rays.