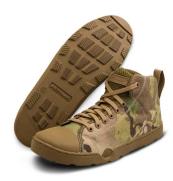

## ALTAMA OTB MARITIME ASSAULT MID MULTICAMO

## Code: AL-333000 MC

## **Brand: Altama**

They adapt to almost all the fins used by militants all over the world, resistant to abrasion and quick drying, Air mesh liners that help sweat and quick water escape, rustproof brass eyelets, light and flat laces which do not cause fin pain during long swims, an integral one-piece ABS sole that provides stability and support during walking / climbing, Ultron® PU shaped insole that does not absorb water and frontal non-metallic drain ports that allow water to drain when the shoe flexes. Sole: high-grip SEAL rubber originally developed for rock climbing shoes.

Sole: high grip SEAL rubber originally developed for rock climbing shoes Material: 1000 Denier Cordura Color: Multicam Sizes: 37-48

Feet size: 37, 38, 40, 46, 47

Weight (gr): 450

Weight: 1.19 Kg