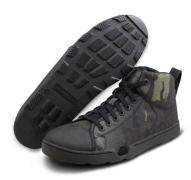

## ALTAMA OTB MARITIME ASSAULT MID BLACK MULTICAMO

## **Brand: Altama**

They adapt to almost all the fins used by militants all over the world, resistant to abrasion and quick drying, Air mesh liners that help sweat and quick water escape, rustproof brass eyelets, light and flat laces which do not cause fin pain during long swims, an integral one-piece ABS sole that provides stability and support during walking / climbing, Ultron® PU shaped insole that does not absorb water and frontal non-metallic drain ports that allow water to drain when the shoe flexes. Sole: high-grip SEAL rubber originally developed for rock climbing shoes.

Sole: high grip SEAL rubber originally developed for rock climbing shoes Material: 1000 Denier Cordura Color: Black multicam Sizes: 37-48

**Feet size:** 39

Weight (gr): 450

Weight: 1.19 Kg