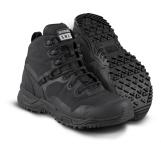

## ORIGINAL SWAT ALPHA FURY 6'' BLACK COLOR

## **Brand: Original SWAT**

When Agility matters, the Alpha Fury 6" is a high-performance, lightweight, and airport friendly boot built with the comfort and flexibility of an athletic shoe combined with the stability, reliability and functionality of a all-day, hardworking tactical boot.

FEATURES :

- Quick drying air mesh fabric with no stitch construction to create flexibility
- Durable, microfiber PU upper with abrasion resistant toe and mudguard
- 3mm round lace with increased strength and durability

• Jersey fabric Stationary Achilles Cushion pads and protects, while offering additional comfort and security

- Lightweight molded dual density EVA midsole with shock absorption zone for fatigue control
- Airport friendly construction
- Slip resistant rubber outsole exceeds ASTM F2913-17 for slip resistance
- Alta-lite<sup>™</sup> dual density blown PU insole for exceptional cushion and support
- Gusseted tongue to keep dirt and debris out
- Custom-molded thermoplastic heel counter and toe box for instant comfort and protection

• Advanced UFit lacing system ensures that the foot is properly positioned within the boot to eliminate rubbing and discomfort

• Additional UFit lacing system on 8" model creates optimal ankle support and allows a custom fit