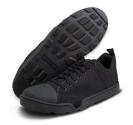

## ALTAMA OTB MARITIME ASSAULT LOW BLACK

Code: AL-335001 B

**Brand: Altama** 

They adapt to almost all the fins used by militants all over the world, resistant to abrasion and quick drying, Air mesh liners that help sweat and quick water escape, rustproof brass eyelets, light and flat laces which do not cause fin pain during long swims, an integral one-piece ABS sole that provides stability and support during walking / climbing, Ultron® PU shaped insole that does not absorb water and frontal non-metallic drain ports that allow water to drain when the shoe flexes.

**Sole:** high-grip SEAL rubber originally developed for rock climbing shoes

Material: 1000 Denier Cordura

Color: black Sizes: 37-48

Color: Black

**Feet size:** 37, 37.5, 38, 39, 40, 41, 42, 43, 44, 45, 46, 47, 48