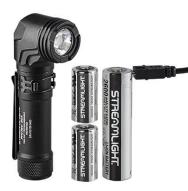

## **STREAMLIGHT PROTAC 90X LIGHT**

## Code: SL-88094

## **Brand: Stream light**

The MULTI-FUEL ProTac 90 X is an EDC light with a twist. It features a right-angle head that gives extra lighting capability for those with multiple lighting needs. Carry in your hand or attach to your MOLLE, belts, harnesses and other gear for hands-free use.

Features :

- TEN-TAP<sup>®</sup> Programming allows for selection of three different operating programs: 1) high/strobe/low 2) high only 3) low/medium/high
- Multi-Fuel : accepts two CR123A lithium batteries
- High, medium, low and strobe modes:
  - High: 1,000 lumens; 171m beam; runs 2.5 hours (CR123A).
  - Medium: 300 lumens; 91m beam; runs 4 hours (CR123A).
  - Low: 65 lumens; 42m beam; runs 21 hours (CR123A).
  - Strobe runs 2.5 hours (C123A).
- Multi-function push-button head switch easy to use with gloved hands
- Removable pocket clip attaches to MOLLE, turnout gear, harnesses, etc.
- Durable, anodized aluminum construction with impact-resistant glass lens
- IPX7 waterproof to 1m for 30 minutes; 2m impact resistance tested
- 4.39" (11.1 cm); 4.4 oz. (125g) with CR123A lithium batteries
- Limited lifetime warranty