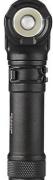

## **STREAMLIGHT PROTAC 90X LIGHT**

## Code: SL-88094

## **Brand: Stream light**

The MULTI-FUEL ProTac 90 X is an EDC light with a twist. It features a right-angle head that gives extra lighting capability for those with multiple lighting needs. Carry in your hand or attach to your MOLLE, belts, harnesses and other gear for hands-free use.

Features :

- TEN-TAP<sup>®</sup> Programming allows for selection of three different operating programs: 1) high/strobe/low 2) high only 3) low/medium/high
- Multi-Fuel : accepts two CR123A lithium batteries
- High, medium, low and strobe modes:
  - High: 1,000 lumens; 171m beam; runs 2.5 hours (CR123A).
  - Medium: 300 lumens; 91m beam; runs 4 hours (CR123A).
  - Low: 65 lumens; 42m beam; runs 21 hours (CR123A).
  - Strobe runs 2.5 hours (C123A).
- Multi-function push-button head switch easy to use with gloved hands
- Removable pocket clip attaches to MOLLE, turnout gear, harnesses, etc.
- Durable, anodized aluminum construction with impact-resistant glass lens
- IPX7 waterproof to 1m for 30 minutes; 2m impact resistance tested
- 4.39" (11.1 cm); 4.4 oz. (125g) with CR123A lithium batteries
- Limited lifetime warranty