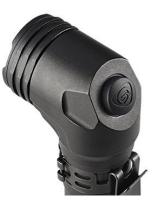

## **STREAMLIGHT PROTAC 90X LIGHT**

## **Brand: Stream light**

The MULTI-FUEL ProTac 90 X is an EDC light with a twist. It features a right-angle head that gives extra lighting capability for those with multiple lighting needs. Carry in your hand or attach to your MOLLE, belts, harnesses and other gear for hands-free use.

Features :

- TEN-TAP<sup>®</sup> Programming allows for selection of three different operating programs: 1) high/strobe/low 2) high only 3) low/medium/high
- Multi-Fuel : accepts two CR123A lithium batteries
- High, medium, low and strobe modes:
  - High: 1,000 lumens; 171m beam; runs 2.5 hours (CR123A).
  - Medium: 300 lumens; 91m beam; runs 4 hours (CR123A).
  - Low: 65 lumens; 42m beam; runs 21 hours (CR123A).
  - Strobe runs 2.5 hours (C123A).
- Multi-function push-button head switch easy to use with gloved hands
- Removable pocket clip attaches to MOLLE, turnout gear, harnesses, etc.
- Durable, anodized aluminum construction with impact-resistant glass lens
- IPX7 waterproof to 1m for 30 minutes; 2m impact resistance tested
- 4.39" (11.1 cm); 4.4 oz. (125g) with CR123A lithium batteries
- Limited lifetime warranty