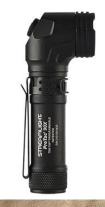

## **STREAMLIGHT PROTAC 90X LIGHT**

## **Brand: Stream light**

The MULTI-FUEL ProTac 90 X is an EDC light with a twist. It features a right-angle head that gives extra lighting capability for those with multiple lighting needs. Carry in your hand or attach to your MOLLE, belts, harnesses and other gear for hands-free use.

Features :

- TEN-TAP<sup>®</sup> Programming allows for selection of three different operating programs: 1) high/strobe/low 2) high only 3) low/medium/high
- Multi-Fuel : accepts two CR123A lithium batteries
- High, medium, low and strobe modes:
  - High: 1,000 lumens; 171m beam; runs 2.5 hours (CR123A).
  - Medium: 300 lumens; 91m beam; runs 4 hours (CR123A).
  - Low: 65 lumens; 42m beam; runs 21 hours (CR123A).
  - Strobe runs 2.5 hours (C123A).
- Multi-function push-button head switch easy to use with gloved hands
- Removable pocket clip attaches to MOLLE, turnout gear, harnesses, etc.
- Durable, anodized aluminum construction with impact-resistant glass lens
- IPX7 waterproof to 1m for 30 minutes; 2m impact resistance tested
- 4.39" (11.1 cm); 4.4 oz. (125g) with CR123A lithium batteries
- Limited lifetime warranty