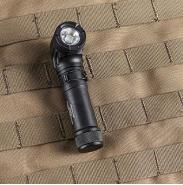

## **STREAMLIGHT PROTAC 90X LIGHT**

## **Brand: Stream light**

The MULTI-FUEL ProTac 90 X is an EDC light with a twist. It features a right-angle head that gives extra lighting capability for those with multiple lighting needs. Carry in your hand or attach to your MOLLE, belts, harnesses and other gear for hands-free use.

Features :

- TEN-TAP<sup>®</sup> Programming allows for selection of three different operating programs: 1) high/strobe/low 2) high only 3) low/medium/high
- Multi-Fuel : accepts two CR123A lithium batteries
- High, medium, low and strobe modes:
  - High: 1,000 lumens; 171m beam; runs 2.5 hours (CR123A).
  - Medium: 300 lumens; 91m beam; runs 4 hours (CR123A).
  - Low: 65 lumens; 42m beam; runs 21 hours (CR123A).
  - Strobe runs 2.5 hours (C123A).
- Multi-function push-button head switch easy to use with gloved hands
- Removable pocket clip attaches to MOLLE, turnout gear, harnesses, etc.
- Durable, anodized aluminum construction with impact-resistant glass lens
- IPX7 waterproof to 1m for 30 minutes; 2m impact resistance tested
- 4.39" (11.1 cm); 4.4 oz. (125g) with CR123A lithium batteries
- Limited lifetime warranty