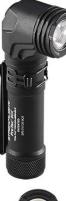

## **STREAMLIGHT PROTAC 90X LIGHT**

## Code: SL-88094

## **Brand: Stream light**

The MULTI-FUEL ProTac 90 X is an EDC light with a twist. It features a right-angle head that gives extra lighting capability for those with multiple lighting needs. Carry in your hand or attach to your MOLLE, belts, harnesses and other gear for hands-free use.

Features :

- TEN-TAP<sup>®</sup> Programming allows for selection of three different operating programs: 1) high/strobe/low 2) high only 3) low/medium/high
- Multi-Fuel : accepts two CR123A lithium batteries
- High, medium, low and strobe modes:
  - High: 1,000 lumens; 171m beam; runs 2.5 hours (CR123A).
  - Medium: 300 lumens; 91m beam; runs 4 hours (CR123A).
  - Low: 65 lumens; 42m beam; runs 21 hours (CR123A).
  - Strobe runs 2.5 hours (C123A).
- Multi-function push-button head switch easy to use with gloved hands
- Removable pocket clip attaches to MOLLE, turnout gear, harnesses, etc.
- Durable, anodized aluminum construction with impact-resistant glass lens
- IPX7 waterproof to 1m for 30 minutes; 2m impact resistance tested
- 4.39" (11.1 cm); 4.4 oz. (125g) with CR123A lithium batteries
- Limited lifetime warranty