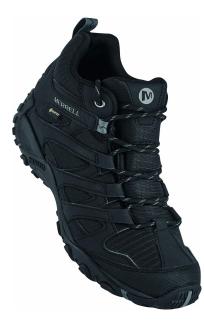

## MERRELL CLAYPOOL SPORT MID BOOTS IN GORE-TEX

## **Brand: Merrell**

With an athletic design, this sped up hiker features GORE-TEX® waterproof performance, a midsole that cushions and cradles, and a sticky sole for confi dence while moving fast on the trail.

Merrell air cushion in the heel absorbs shock and adds stability.

Kinetic Fit<sup>™</sup> BASE removable contoured insole for flexible support.

EVA foam midsole for stability and comfort.

Breathable mesh lining.

M Select<sup>™</sup> GRIP tunes each outsole with durable traction that Grips when and where you need it. GORE-TEX® waterproof membrane, exceptional breathability and waterproof performance.

Traditional lace closure.

Molded nylon arch shank for midfoot support and fl exibility.

Bellows tongue keeps out debris.

Black color.

Feet size: 42, 43, 44

Weight (gr): 1260

Weight: 1.06 Kg