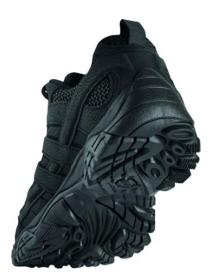

## MERRELL CLAYPOOL SPORT MID BOOTS IN GORE-TEX

M Select<sup>™</sup> GRIP tunes each outsole with durable traction that Grips when and where you need it. GORE-TEX® waterproof membrane, exceptional breathability and waterproof performance.

Traditional lace closure.