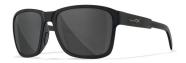

# WILEY X SUNGLASSES MOD. TREK 1 WITH GREY LENS

### **Brand: Wiley X**

Explore the world with courage and style!

If equal parts performance and style is what you are searching for, the WX TREK is here for you. The sunglasses' modern, rectangular silhouette ensures you a grand and cool look, and with the rubberized nose pads, they will stay in place all day long, despite your activities. Additionally, it comes with our Side Shields that can easily be added or removed, adding to the function of the sunglasses. So, whether you are trekking, road-tripping, or strolling down the street, you will do so in style, with the WX TREK.