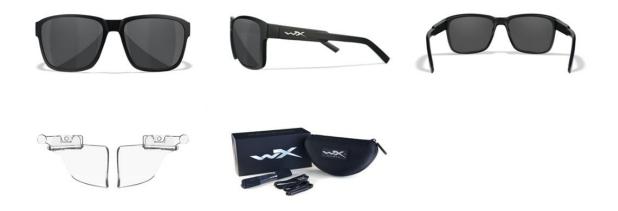

### **Brand: Wiley X**

Explore the world with courage and style!

If equal parts performance and style is what you are searching for, the WX TREK is here for you. The sunglasses' modern, rectangular silhouette ensures you a grand and cool look, and with the rubberized nose pads, they will stay in place all day long, despite your activities. Additionally, it comes with our Side Shields that can easily be added or removed, adding to the function of the sunglasses. So, whether you are trekking, road-tripping, or strolling down the street, you will do so in style, with the WX TREK.

HIGHLIGHTS: Leash Cord, Removable Side Shields, Extra Side Shields for permanent installment, Rubberized Nose Pads

PRESCRIPTION LENSES: Can be made with prescription lenses.

Weight: 160 grams

Weight (Kg): 0.16