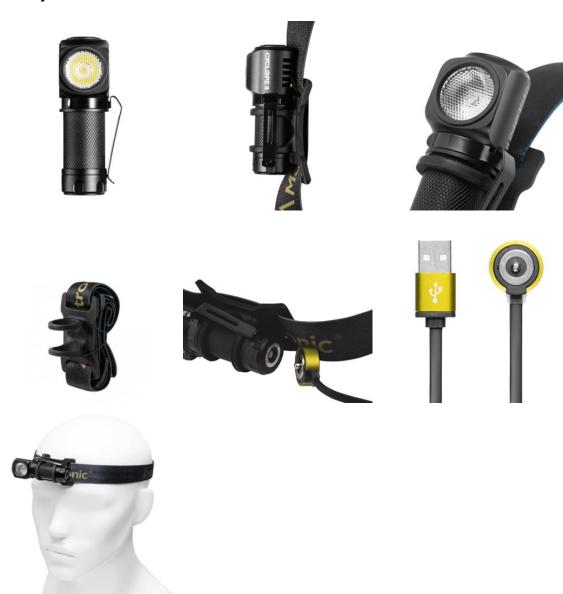

## MACTRONIC CYCLOPE II -RECHARGEABLE HIGH POWER HEADLAMP 600 LUMENS 700 mAh

Code: MAC-THL0131

**Brand: Mactronic** 

The Cyclope II headlamp is remarkably light and uses a specially designed head strap whose inside is covered with silicone to guarantee that the headlamp does not shift, especially during running or climbing. The lamp has a built-in magnet serving as a:

- 1. mounting for magnetic chargers.
- 2. mounting that fixes the lamp to metal elements to serve as a source of light.

The additional functions are:

- when worn on the head, Cyclope II allows free adjustment of the light angle, up to 180 degrees.
- a mounting for PALS webbing used in the MOLLE system used by military and police forces.
- a clip that fixes the lamp to the belt or other parts of the garment.

The lamp also comes with a quick magnetic charger with a built-in battery charge indicator.

With IP65 rating the lamp can be used in almost all weather conditions.

Cyclope II is fully protected from dust penetration and can also withstand a high pressure water jet.