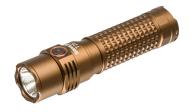

## MACTRONIC SIRIUS T25 - MULTI-FUNCTIONAL FLASHLIGHT 2500 LUMENS 5000 mAh

Code: MAC-THH0172

**Brand: Mactronic** 

EDC Sirius flashlights were designed for survival enthusiasts, people always looking forward for another adventure. The Sirius T25 is the strongest model in the series. Despite its compact size and a weight of only 124 g, the device's CREE XH-P 50 LED generates 2500 lumens, which is strong enough to illuminate everything at a distance of up to 360 m. A remarkable result given the flashlight's compactness. The device leaves other flashlights in the dust, yet remains small enough to fit all sorts of pockets, backpacks and jackets. An important pieced of your EDC gear. The flashlight's controller also has weaker lighting modes that ensure a longer operating time with one recharge - up to 16 hours at 160 lumens. The Sirius T25 remembers the last used mode and uses an interlock for preventing accidental activation. The flashlight's 21700 battery can be recharged via a magnetic cable connected to a socket or to a USB adapter. The flashlight's elegant housing in coyote brown is knurled for better grip with dirty or inexperienced. The product's protection class is IP68. A feature common for the entire Sirius range. The device comes with a clip for attaching it to various pieces of garment or equipment and a magnetic charging cable.