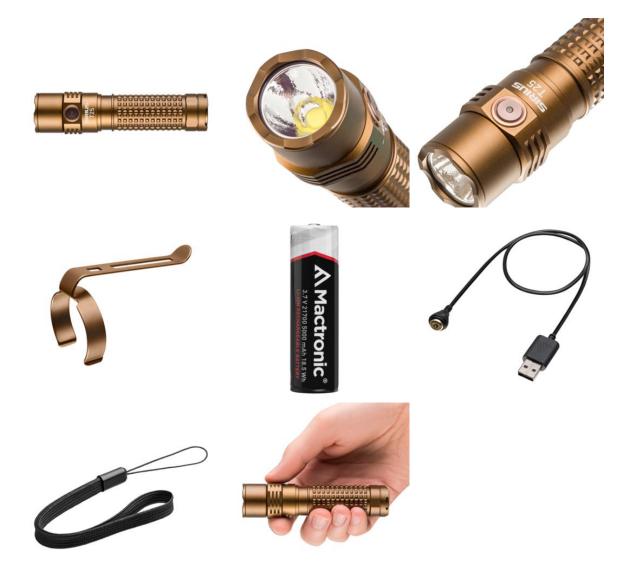

## MACTRONIC SIRIUS T25 - MULTI-FUNCTIONAL FLASHLIGHT 2500 LUMENS 5000 mAh

Code: MAC-THH0172

**Brand: Mactronic** 

EDC Sirius flashlights were designed for survival enthusiasts, people always looking forward for another adventure. The Sirius T25 is the strongest model in the series. Despite its compact size and a weight of only 124 g, the device's CREE XH-P 50 LED generates 2500 lumens, which is strong enough to illuminate everything at a distance of up to 360 m. A remarkable result given the flashlight's compactness. The device leaves other flashlights in the dust, yet remains small enough to fit all sorts of pockets, backpacks and jackets. An important pieced of your EDC gear. The flashlight's controller also has weaker lighting modes that ensure a longer operating time with one recharge - up to 16 hours at 160 lumens. The Sirius T25 remembers the last used mode and uses an interlock for preventing accidental activation. The flashlight's 21700 battery can be recharged via a magnetic cable connected to a socket or to a USB adapter. The flashlight's elegant housing in coyote brown is knurled for better grip with dirty or inexperienced. The product's protection class is IP68. A feature common for the entire Sirius range. The device comes with a clip for attaching it to various pieces of garment or equipment and a magnetic charging cable.