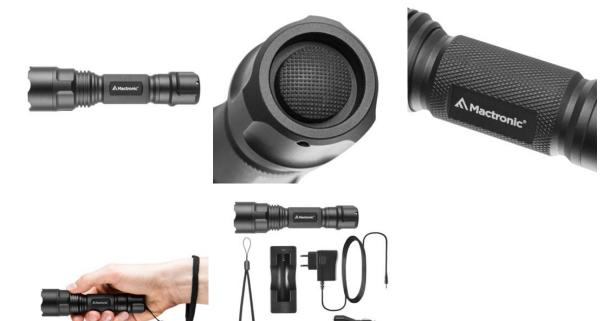

## MACTRONIC BLACK EYE 1000 -RECHARGEABLE HIGH POWER FLASHLIGHT 1000 LUMENS 3200 mAh

## **Brand: Mactronic**

Mactronic BLACK EYE® 1000 is an upgraded version of the popular rechargeable flashlight from the Tactical Line with increased power and increased beam distance. The BLACK EYE® 1000 model is characterized by very good ratio of light power to its dimensions. A little over 160 gr of weight (with battery) and a length of 136 mm means that the BLACK EYE® 1000 flashlight can be always with you - in your pocket, backpack or tactical equipment pouch, regardless of the conditions and destination. BLACK EYE® 1000 is extremely solidly made equipment, so that it can meet the expectations of even the most demanding users, including law enforcement officers. The flashlight is shock resistance from 1.5 meters and will withstand water and dust thanks to the IP65 protection class. The flashlight offers five operating modes, including the strobe and SOS function. The light source is a powerful OSRAM P9 10W LED, while the power supply is a 3.7V lithium-ion battery with a capacity of 3200 mAh. The operating time in the highest 1000 lumens mode, that allows you to illuminate the darkest places, is 3 hours and in the LOW mode up to 23 hours, which gives us an almost 24 hour, uninterrupted light source. Many users will also appreciate the function of last setting memory mode and the availability of additional accessories such as holsters, mounts or color filters.