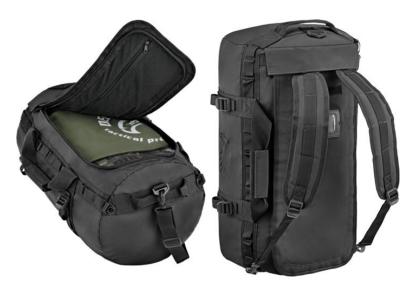

## **Duffle Bag**

Code: D5-5519

**Brand: Defcon 5 2024** 

The Duffl e bag is made of very durable PVC, has a classic tubular shape with a wide top opening, an inside mesh pocket under the fl ap and an outside pocket in the front, suitable for multiple uses and appreciated by travelers for its ergonomics and capacity. Designed to be carried in multiple ways, as a duffel bag by carrying it with the two side handles or the adjustable, padded shoulder strap or as a backpack while on the move with the padded, removable and adjustable shoulder straps concealed in the zippered pocket above the fl ap. The D-shaped opening allows you to immediately see what's inside, and the 4 compression straps help close the bag.