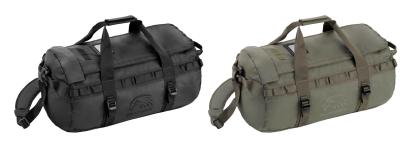

## **Duffle Bag**

Code: D5-5519

**Brand: Defcon 5 2024** 

The Duffl e bag is made of very durable PVC, has a classic tubular shape with a wide top opening, an inside mesh pocket under the fl ap and an outside pocket in the front, suitable for multiple uses and appreciated by travelers for its ergonomics and capacity. Designed to be carried in multiple ways, as a duffel bag by carrying it with the two side handles or the adjustable, padded shoulder strap or as a backpack while on the move with the padded, removable and adjustable shoulder straps concealed in the zippered pocket above the fl ap. The D-shaped opening allows you to immediately see what's inside, and the 4 compression straps help close the bag.

Defcon 5 S.r.l.

P.Iva: IT-01568980930

737791

Via Cristans, 24 - 33085 Maniago PN Tel: +39 0427 739132 Fax: +39 0427

LITERS 55

Color: Black , Ranger green

Weight: 1.45 Kg

Black Ranger green